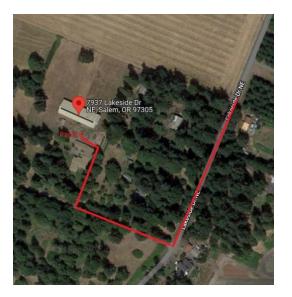

# Directions to Lat45 Farm in Salem, OR

## 7937 Lakeside DR NE Salem, OR 97305

5 MPH Speed limit

Incoming traffic has right of way

IMPORTANT: Use Apple Maps or Waze (free app), "GOOGLE MAPS" DOES NOT WORK!

#### Lat 45 Farms is located on an easement road just off Lakeside Drive.

I-5 to exit 263, and head east. (This is Brooklake Dr.)

Drive through Brooks, OR (Straight at light)

RIGHT on Lakeside Dr (greenhouses on the right)

RIGHT on Easement road (1/2 mile SOUTH) Look for "Lat45 Farm" sign

RIGHT into driveway (orange cone)

Once on the property, please drive around the house to the arena.